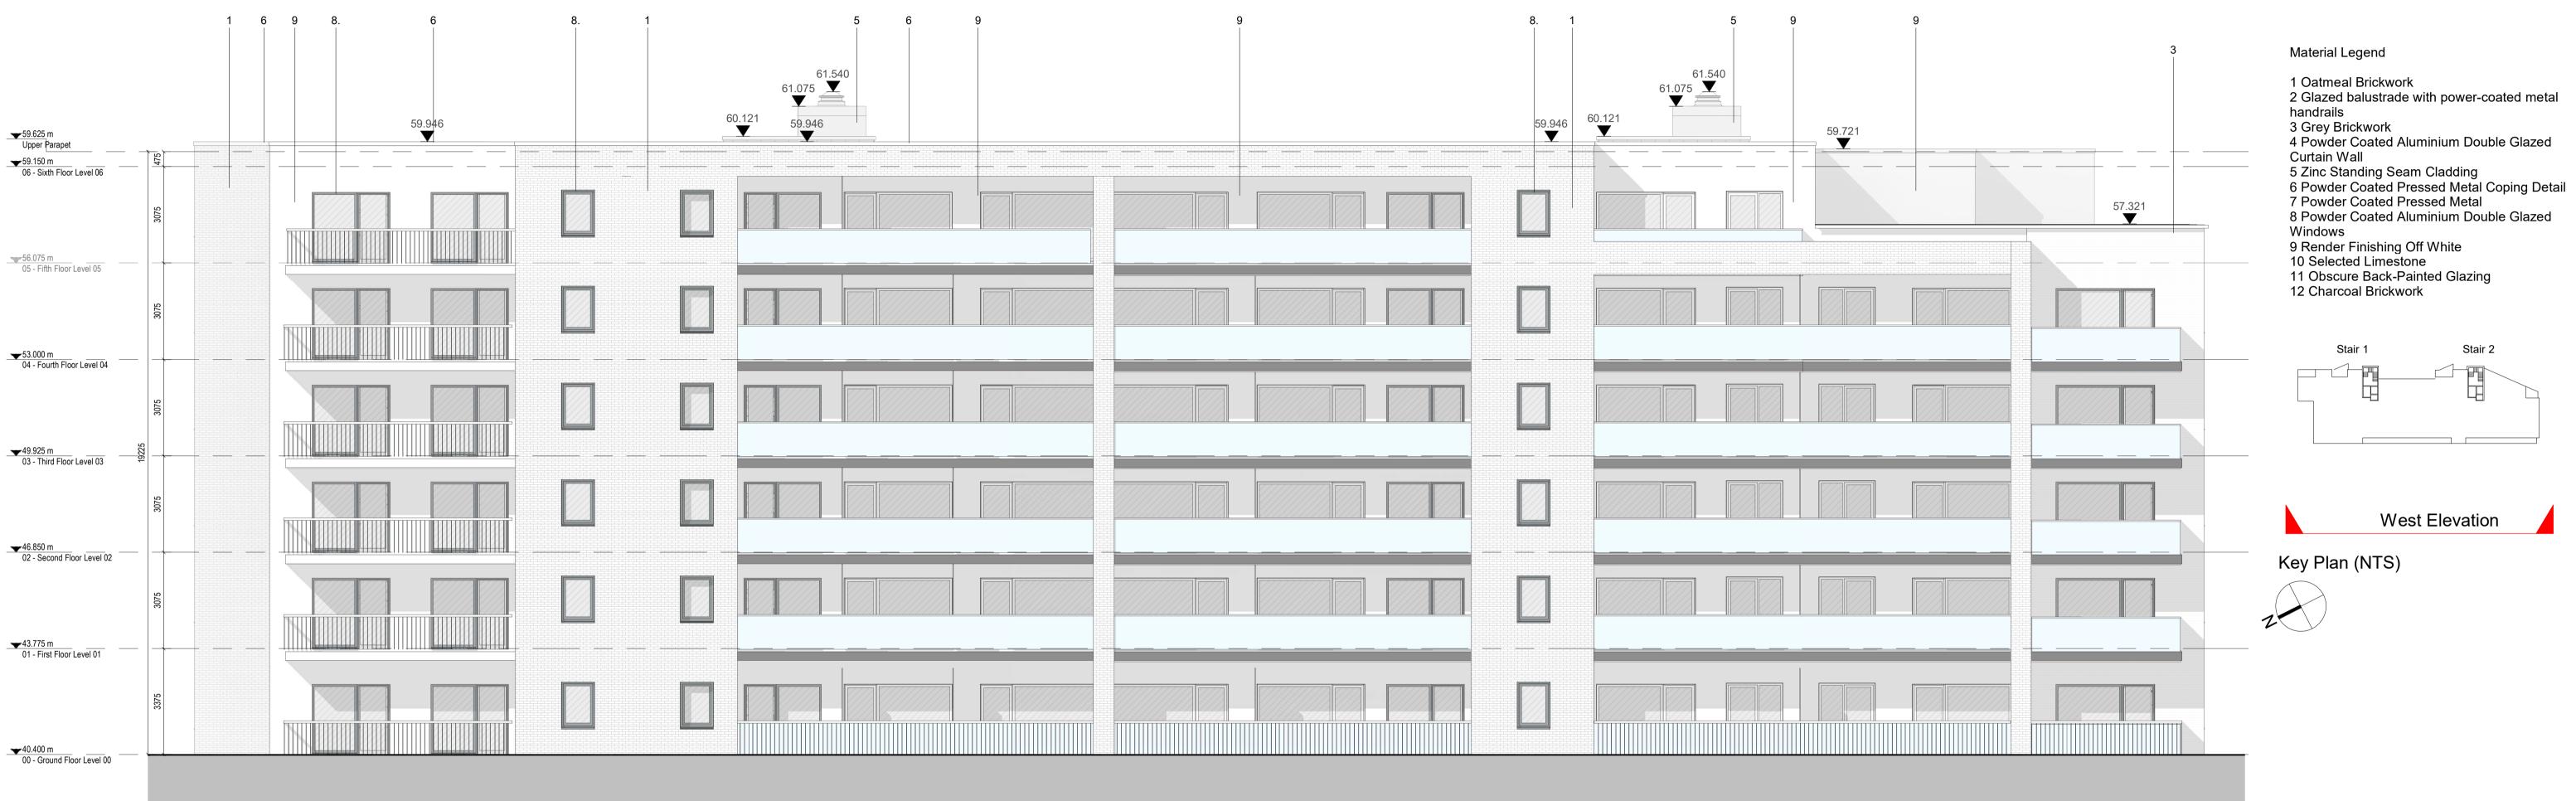

1 GA - West Elevation

1:100

THE COPYRIGHT OF THIS DRAWING IS VESTED WITH C+W O'BRIEN LTD AND MUST NOT BE COPIED OR REPRODUCED WITHOUT THE CONSENT OF THE COMPANY.

FIGURED DIMENSIONS ONLY TO BE TAKEN FROM THIS DRAWING. DO NOT SCALE.

## **DESIGN INTENT DRAWING**

- 2 Glazed balustrade with power-coated metal

- 8 Powder Coated Aluminium Double Glazed

Project Stage